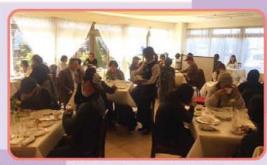

# Monthly Photo

今回の皆動ランチは「レストランブルージュ」にて行いました。フレンチレストランのお店で30名ほどの方に参加していただき、「普段こない雰囲気のお店なので新鮮だった」と喜んでいただいきました。普段、関わりのない職場の方とも知り合うチャンスですので皆さんもぜひ参加してくださいね。