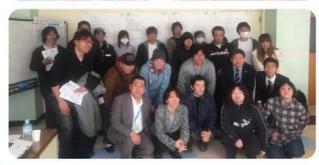

## 危険予知で安全職場を創るう

今回は、都工業の安全衛生顧問である中田敬司先生にお越しいただき、KYTを開催致しました! 身の回りの危険を例に挙げて、チャート紙に危険予知のステップを明確に書き出しながら、安全職場の創り方を学びました! 職場が異なる人とも話し合ったことで、「今まで気づかなかった危険を知ることができた。」「リフトからの視点を知ったことで今後職場で活かすことができると思った。」など、さまざまな気づきがあったようです^^講義形式でしたが、グループワークもあったので皆さんいつも以上に積極的に参加してくれました。ぜひ学びを活かして、自分の職場でも活かしていってください! ご参加いただいた皆さんありがとうございました!